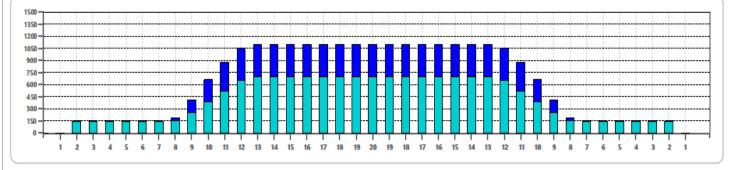

| Item             | 3L-7L:18L-18R        | 8L-12L:18L-18R      | 13L-17L:18L-18R     | 18L-18R:17R-13R      | 18L-18R:12R-8R      | 18L-18R:7R-3R        |
|------------------|----------------------|---------------------|---------------------|----------------------|---------------------|----------------------|
| Description      | Outside Track:Middle | Middle Track:Middle | Inside Track:Middle | Mlddle: Inside Track | Middle:Middle Track | Middle:Outside Track |
| Track Zone Ratio | 7.33                 | 1.72                | 1                   | 1                    | 1.72                | 7.33                 |
| 1500             |                      |                     |                     |                      |                     |                      |