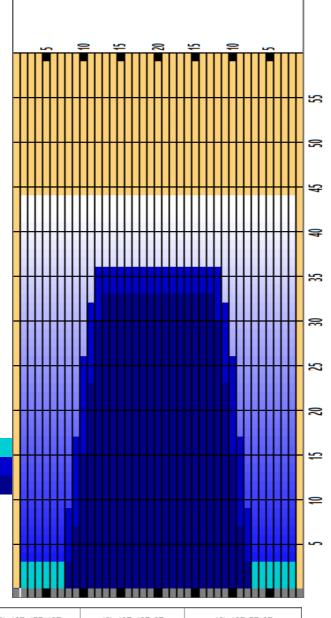

## **Bowlshop Tour 2020 Recklinghausen**

Oil Pattern Distance **Reverse Brush Drop** Oil Per Board Multi ul **Forward Oil Total Reverse Oil Total Volume Oil Total** 16.22 mL 8.48 mL 24.7 mL **Tank Configuration** Tank A Conditioner **FIRE** Tank B Conditioner **ICE** N/A

|   | START | STOP | LOADS | MICS | SPEED | BUFFER | TANK | CROSSED | START | END  | FEET | T.OIL |
|---|-------|------|-------|------|-------|--------|------|---------|-------|------|------|-------|
| 1 | 2L    | 2R   | 3     | 50   | 14    | 3      | Α    | 111     | 0.0   | 3.9  | 3.9  | 5550  |
| 2 | 9L    | 9R   | 2     | 50   | 14    | 3      | Α    | 46      | 3.9   | 7.8  | 3.9  | 2300  |
| 3 | 10L   | 10R  | 3     | 45   | 18    | 3      | Α    | 63      | 7.8   | 15.4 | 7.6  | 2835  |
| 4 | 11L   | 11R  | 3     | 45   | 18    | 3      | Α    | 57      | 15.4  | 23.0 | 7.6  | 2565  |
| 5 | 12L   | 12R  | 3     | 45   | 18    | 3      | Α    | 51      | 23.0  | 30.6 | 7.6  | 2295  |
| 6 | 13L   | 13R  | 1     | 45   | 18    | 3      | Α    | 15      | 30.6  | 33.1 | 2.5  | 675   |
| 7 | 2L    | 2R   | 0     | 45   | 22    | 3      | Α    | 0       | 33.1  | 39.0 | 5.9  | 0     |
| 8 | 2L    | 2R   | 0     | 45   | 26    | 2      | Α    | 0       | 39.0  | 44.0 | 5.0  | 0     |
|   |       |      |       |      |       |        |      |         |       |      |      |       |

|   | START | STOP | LOADS | MICS | SPEED | BUFFER | TANK | CROSSED | START | END  | FEET | T.OIL |
|---|-------|------|-------|------|-------|--------|------|---------|-------|------|------|-------|
| 1 | 2L    | 2R   | 0     | 40   | 30    | 1      | Α    | 0       | 44.0  | 36.0 | -8.0 | 0     |
| 2 | 12L   | 12R  | 1     | 40   | 26    | 3      | Α    | 17      | 36.0  | 32.4 | -3.6 | 680   |
| 3 | 11L   | 11R  | 2     | 40   | 22    | 3      | Α    | 38      | 32.4  | 26.2 | -6.2 | 1520  |
| 4 | 10L   | 10R  | 3     | 40   | 22    | 3      | Α    | 63      | 26.2  | 16.9 | -9.3 | 2520  |
| 5 | 9L    | 9R   | 3     | 40   | 18    | 4      | Α    | 69      | 16.9  | 9.3  | -7.6 | 2760  |
| 6 | 8L    | 8R   | 1     | 40   | 14    | 4      | Α    | 25      | 9.3   | 7.4  | -1.9 | 1000  |
| 7 | 2L    | 2R   | 0     | 40   | 14    | 4      | Α    | 0       | 7.4   | 0.0  | -7.4 | 0     |
|   |       |      |       |      |       |        |      |         |       |      |      |       |
|   |       |      |       |      |       |        |      |         |       |      |      |       |

Cleaner Ratio Main Mix NA Cleaner Ratio Back End Mix NA Cleaner Ratio Back End Distance NA Buffer RPM: 4 = 720 | 3 = 500 | 2 = 200 | 1 = 50 Designed for FLEX | BIG BEN - 6544 | Programmplatz 3

Forward Reverse Combined