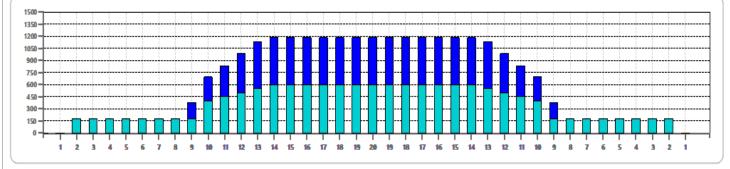

| 3L-7L:18L-18R        | 8L-12L:18L-18R      | 13L-17L:18L-18R     | 18L-18R:17R-13R      | 18L-18R:12R-8R      | 18L-18R:7R-3R        |
|------------------|----------------------|---------------------|---------------------|----------------------|---------------------|----------------------|
| Description      | Outside Track:Middle | Middle Track:Middle | Inside Track:Middle | Mlddle: Inside Track | Middle:Middle Track | Middle:Outside Track |
| Track Zone Ratio | 6.58                 | 1.93                | 1.01                | 1.01                 | 1.93                | 6.58                 |
| 1500             |                      |                     |                     |                      |                     |                      |

Forward

Reverse Combined