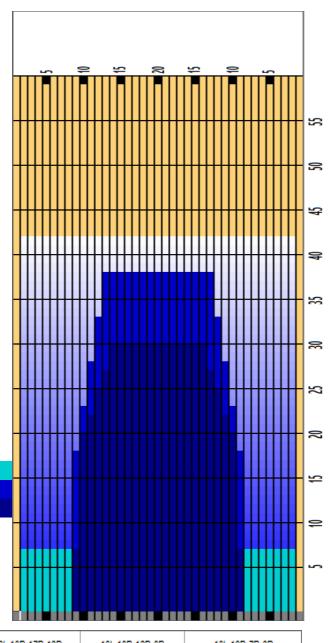

## FLEX 2.TourStop Bowl&Fun Emmen(NL) Gateway Arch

Oil Pattern Distance **Reverse Brush Drop** Oil Per Board Multi ul **Forward Oil Total Reverse Oil Total Volume Oil Total** 14.585 mL 11.4 mL 25.985 mL **Tank Configuration** Tank A Conditioner **FIRE** Tank B Conditioner N/A ICE

|   | START | STOP | LOADS | MICS | SPEED | TANK | CROSSED | START | END  | FEET | T.OIL |
|---|-------|------|-------|------|-------|------|---------|-------|------|------|-------|
| 1 | 2L    | 2R   | 4     | 45   | 18    | В    | 148     | 0.0   | 7.6  | 7.6  | 6660  |
| 2 | 10L   | 10R  | 5     | 45   | 18    | В    | 105     | 7.6   | 20.3 | 12.7 | 4725  |
| 3 | 11L   | 11R  | 1     | 50   | 18    | В    | 19      | 20.3  | 22.8 | 2.5  | 950   |
| 4 | 12L   | 12R  | 1     | 50   | 18    | В    | 17      | 22.8  | 25.3 | 2.5  | 850   |
| 5 | 13L   | 13R  | 1     | 50   | 18    | В    | 15      | 25.3  | 27.8 | 2.5  | 750   |
| 6 | 14L   | 14R  | 1     | 50   | 18    | В    | 13      | 27.8  | 30.3 | 2.5  | 650   |
| 7 | 2L    | 2R   | 0     | 50   | 22    | В    | 0       | 30.3  | 37.0 | 6.7  | 0     |
| 8 | 2L    | 2R   | 0     | 50   | 26    | В    | 0       | 37.0  | 42.0 | 5.0  | 0     |
|   |       |      |       |      |       |      |         |       |      |      |       |

|   | START | STOP | LOADS | MICS | SPEED | TANK | CROSSED | START | END  | FEET | T.OIL |
|---|-------|------|-------|------|-------|------|---------|-------|------|------|-------|
| 1 | 2L    | 2R   | 0     | 50   | 30    | В    | 0       | 42.0  | 38.0 | -4.0 | 0     |
| 2 | 13L   | 13R  | 2     | 50   | 18    | В    | 30      | 38.0  | 32.9 | -5.1 | 1500  |
| 3 | 12L   | 12R  | 2     | 50   | 18    | В    | 34      | 32.9  | 27.8 | -5.1 | 1700  |
| 4 | 11L   | 11R  | 2     | 45   | 18    | В    | 38      | 27.8  | 22.7 | -5.1 | 1710  |
| 5 | 10L   | 10R  | 2     | 45   | 18    | В    | 42      | 22.7  | 17.6 | -5.1 | 1890  |
| 6 | 9L    | 9R   | 5     | 40   | 14    | В    | 115     | 17.6  | 7.7  | -9.9 | 4600  |
| 7 | 2L    | 2R   | 0     | 40   | 14    | В    | 0       | 7.7   | 0.0  | -7.7 | 0     |
|   |       |      |       |      |       |      |         |       |      |      |       |
|   |       |      |       |      |       |      |         |       |      |      |       |

Cleaner Ratio Main Mix NA Cleaner Ratio Back End Mix NA Cleaner Ratio Back End Distance NA Buffer RPM: 4 = 720 | 3 = 500 | 2 = 200 | 1 = 50 Designed for FLEX | GATEWAY ARCH - 8442 | Programmplatz 2

| Item             | 3L-7L:18L-18R        | 8L-12L:18L-18R      | 13L-17L:18L-18R     | 18L-18R:17R-13R      | 18L-18R:12R-8R      | 18L-18R:7R-3R        |
|------------------|----------------------|---------------------|---------------------|----------------------|---------------------|----------------------|
| Description      | Outside Track:Middle | Middle Track:Middle | Inside Track:Middle | Mlddle: Inside Track | Middle:Middle Track | Middle:Outside Track |
| Track Zone Ratio | 6.58                 | 1.93                | 1.01                | 1.01                 | 1.93                | 6.58                 |
| 1500             |                      |                     |                     |                      |                     |                      |